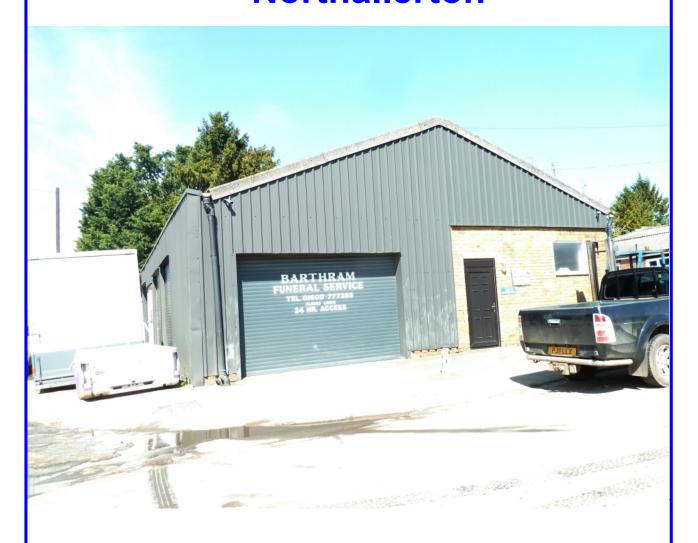

## Unit 2, Tannery Lane, Northallerton

Modern Commercial Building of Approx 170 sq m's Situated Close to the Town Centre

Offers in the Region of £180,000

01609- 773567 email: info@darwin-homes.co.uk

## Unit 2, Tannery Lane, Northallerton.

The property has been used for several years by Bartrams Funeral Directors, and is now surplus to requirements as they have recently moved to new premises. The unit has been used mainly for storage purposes, and has the advantage of electric roller doors to the front, roller doors to the side.

The property is situated in a convenient part of the town with a variety of businesses including Simon Bailes Garage, plumbers, car vehicle repair centre etc, and would be suitable for a variety of uses subject to planning permission.